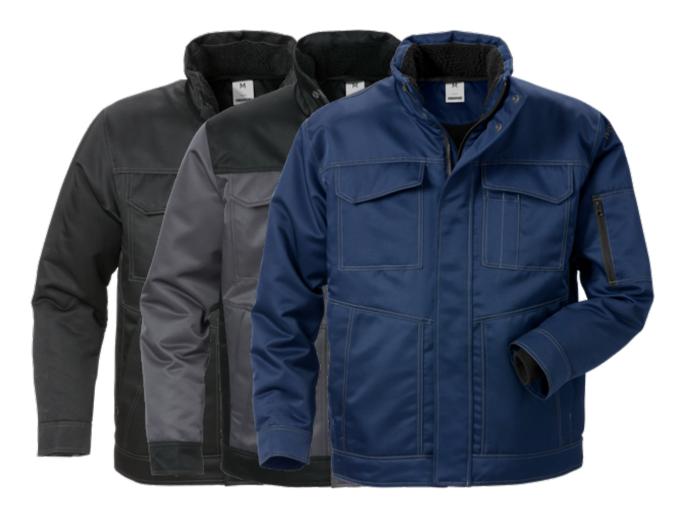

## **WINTER JACKET 4420 PP**

ART. NO: 115684

Fibre fur lining and quilted lining in sleeves / Front placket opening with zip to top of collar / 2 chest pockets with flap and snap fastening, one with pen pockets and inside D-ring / Map pocket with zip with inside mobile phone pocket, accessible when garment is closed / Inside pocket / Front pockets with snap fastening / Sleeve pocket with zip / Sleeve end with inside elastic cuffs / Adjustable hem / Extended back / Zip in lining to make embroidery and transfer easier / Approved according to EN 342 / OEKO-TEX® certified

MATERIAL: Polydex, 100% polyester, water-repellent. Fibre fur lining. Quilted lining in sleeves.

Outer fabric 255 g/m<sup>2</sup>, lining 340 g/m<sup>2</sup>. **WEIGHT:** COLOR: 540 Dark Navy, 896 Grey/Black, 940 Black