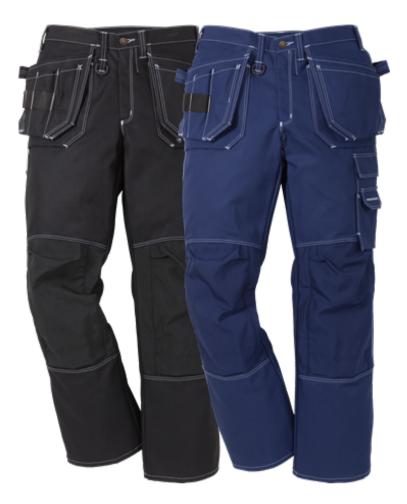

## **CRAFTSMAN TROUSERS WOMAN 253K FAS**

ART. NO: 100281

2 tuckable, CORDURA®-reinforced loose-hanging pockets, one with 3 small pockets and tool loops, the other with extra pocket / 2 large front and back pockets / D-ring / 2 hammer loops, one adjustable / CORDURA®-reinforced folding rule pocket with pen pocket and button and loop for sheath knife / Leg pocket with flap, mobile phone pocket and concealed ID card pocket / CORDURA®-reinforced knee pockets with outside opening / Height adjustment for knee pads in knee pocket / Approved according to EN 14404 together with kneepads 124292 / OEKO-TEX® certified.

| MATERIAL: | FAS®, Fristads best twill, 100% cotton. Pockets exposed to wear and tear reinforced |
|-----------|-------------------------------------------------------------------------------------|
|           | with 100% CORDURA®.                                                                 |

| WEIGHT: | 375 g/m².           |
|---------|---------------------|
| COLOR:  | 541 Blue, 940 Black |
| SIZE:   | 34-50               |