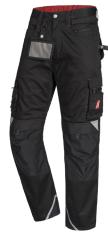

## 7710 // MOTION TEX PRO FX

| SHELL FABRIC   | Polyester / cotton / elastane, black |  |
|----------------|--------------------------------------|--|
| LINING         | -                                    |  |
| SIZE(S)        | 24-29, 42-68, 90-110 (Comfort fit)   |  |
| PACKAGING UNIT | 10 pieces                            |  |
| CERTIFICATION  | OEKO-TEX Standard 100                |  |

## **DESCRIPTION**

NITRAS MOTION TEX PRO FX, work trousers, long, black, 280 g/m², elastic waist with raised back part, reinforced belt loop at the back, thigh pockets with flaps, ID pocket, adjustable hammer loop, ruler pocket, two reinforced back pockets, 3M Scotchlite™ reflective parts, D-ring, reinforced crotch, four large side pockets, triple-stitched seams, reinforced leg openings with additional 3M Scotchlite™ reflective parts, reinforced knees with pockets for knee pads, tool pockets optionally available, reinforced with CORDURA®, OEKO-TEX Standard 100, 2-way stretch

|              | Material                               | Colour |
|--------------|----------------------------------------|--------|
| Shell fabric | 65% polyester, 33% cotton, 2% elastane | Black  |
|              |                                        |        |
|              |                                        |        |