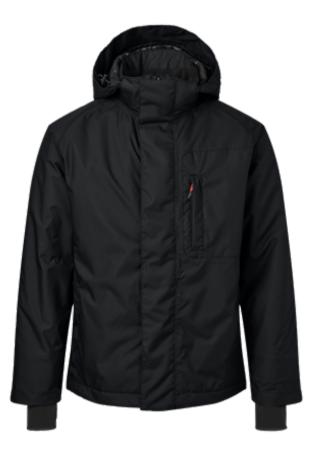

## ICON X WINTER JACKET, STORMSAFE

ART. NO: 129066

Airtech® breathable, wind and waterproof / Light weight yet highly insulating due to Exkin® Platinum heat reflective lining / Full quilt lined / Detachable hood adjustable with drawstring / Extended back / preshaped elbows / Elasticated inner cuffs with thumb grip / 1 chest pocket with zip / 2 side pockets with zip / Inside Napoleon pocket at left side under storm flap / Zip in lining for easy embroidery and transfer / Reflective detailing in neck / Garment approved according to EN 343 class 3/1 and EN 342. Shell fabric meets class 3 for water vapour permeability, EN 343 class 3/3.

- MATERIAL: 100% polyester. Lining 100% polyester.
- **WEIGHT:** Outer fabric 150 g/m<sup>2</sup>, lining 210 g/m<sup>2</sup>.

| COLOR: | 940 Black |
|--------|-----------|
| SIZE:  | XS-4XL    |