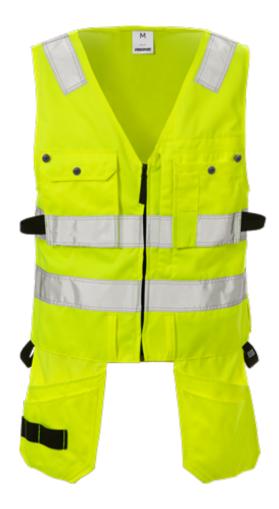

## HIGH VIS WAISTCOAT CLASS 2 5003 PLU

ART. NO: 124177

Adjustable width at front closure with extra zip / 2 loose-hanging chest pockets attachable with snap fastening, one with flap and snap fastening, the other with snap fastening and pen pocket / Buttons and loops for sheath knifes / D-ring under flap / 2 CORDURA® reinforced loose-hanging pockets, one with 3 extra pocket and tool loops, 1 with tool pocket / 2 CORDURA® reinforced loose-hanging back pockets, 1 with extra tool pocket / 2 hammer loops / Belt loops / Reflective tape on shoulders / Approved according to EN ISO 20471 class 2 / Approved after 50 washes / Leasing-laundry tested according to ISO 15797 / OEKO-TEX® certified / Opening in back for safety harness can be added as a VAS solution.