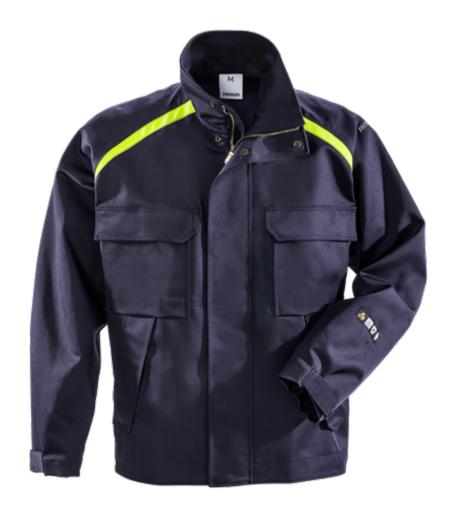

## FLAME WELDING JACKET 4031 FLAM

ART. NO: 100334

Front placket opening with zip to top of collar and concealed snap fastening / 2 chest pockets with flaps and concealed snap fastening / Inside pocket with button and mobile pocket with velcro fastening and loop for earpiece / 2 front pockets with flap and concealed snap fastening / Adjustable cuffs with velcro fastener / Adjustable waist with buttons / Extended back / Approved according to EN 61482-1-2 class 1, EN 61482-1-1 ATPV: 10,6 cal/cm² (see Electric arc table for certified garment combinations for EN 61482-1-2 class 2 and for open arc according to EN 61482-1-1), EN ISO 11612 A1 B1 C1 E2 F1, EN ISO 11611 A1 class 1 (see Flame and welding table for certified garment combinations) and EN 1149-5 / Approved after 50 washes / Leasing laundry-tested according to ISO 15797 / OEKO-TEX® certified

**MATERIAL:** 75% cotton FR, 24% polyester, 1% anti-static fibre.

**WEIGHT:** 365 g/m<sup>2</sup>. COLOR: 540 Dark Navy

SIZE: XS-4XL