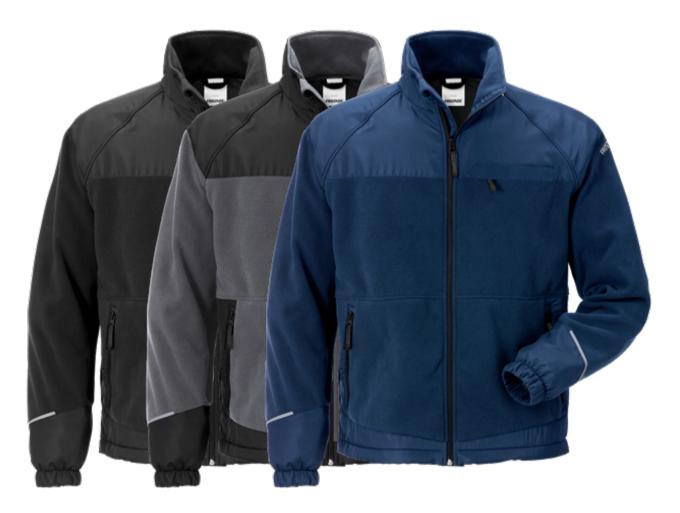

## **WINDPROOF FLEECE JACKET 4411 FLE**

ART. NO: 115683

Airtech® lining, breathable, windproof and water-repellent / Reinforcements on shoulders, sleeve ends and bottom of the jacket / Zip to top of collar with inside placket / Chest pocket with zip / 2 front pockets with zip / Inside mobile phone pocket / Inside pocket with zip / Elasticated cuffs / Adjustable hem with drawstring / Reflective details at back and front.

**MATERIAL:** 100% polyester. Airtech® lining 100% polyester.

**WEIGHT:** Outer fabric 290 g/m². Lining 160 g/m². **COLOR:** 540 Dark Navy, 896 Grey/Black, 940 Black

SIZE: XS-3XL