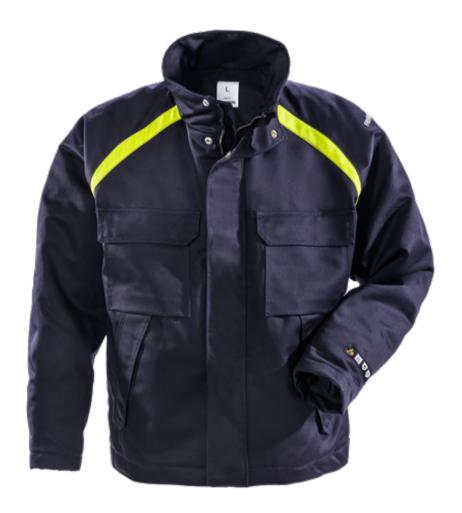

## FLAME WINTER JACKET 4032 FLI

ART. NO: 100342

Dirt, oil and water-repellent / Fully lined / Front placket opening with zip to top of collar and concealed snap fastening / 2 chest pockets with flaps and concealed snap fastening / 2 inside pockets with button, right with mobile pocket with velcro fastening and loop for earpiece / 2 front pockets with flap and concealed snap fastening / Elasticated inner cuff / Adjustable waist with buttons / Extended back / Approved according to EN 61482-1-2 class 2, EN 61482-1-1 ATPV: 56 cal/cm² (see Electric arc table for certified garment combinations for open arc according to EN 61482-1-1), EN ISO 11612 A1 B1 C1 E2 F1 and EN ISO 11611 A1 class 1 (see Flame and welding table for certified garment combinations), EN 1149-5 and EN 342 / OEKO-TEX® certified.

MATERIAL: 75% cotton FR, 24% polyester dirt, oil and water-repellent, 1% anti-static fibre. Quilted

lining: 50% cotton FR, 50% polyester FR.

WEIGHT: Outer fabric 320 g/m<sup>2</sup>, lining 315 g/m<sup>2</sup>.

COLOR: 540 Dark Navy

SIZE: S-4XI