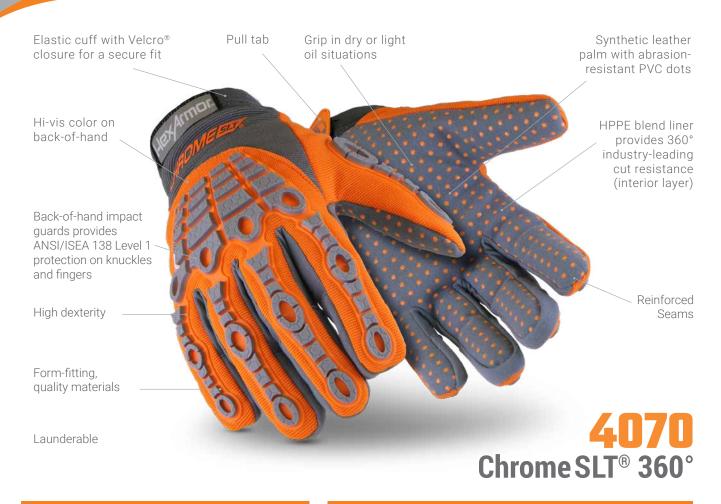

## **FEATURES:**

HexArmor® Chrome SLT® gloves are built for a wide array of applications. Each product in the series was crafted to fit the hand with a specific purpose. With multiple styles and various safety features, you can be confident that the Chrome SLT® will keep your hands protected against almost any hazard. Our Chrome SLT® gloves were designed with ultimate comfort in mind, providing unsurpassed dexterity while maintaining cut and puncture resistance. With options for cold weather protection, your hands can stay safe and comfortable in any environment.

## **ATTRIBUTES:**

| Style:      | Mechanics                    |
|-------------|------------------------------|
| Grip:       | Dry or light oil             |
| Cuff Style: | Elastic with Velcro® closure |
| Sizes:      | 6/XS through 12/3XL          |