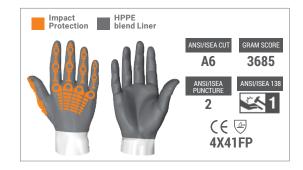

## **FEATURES:**

HexArmor® Chrome SLT® gloves are built for a wide array of applications. Each product in the series was crafted to fit the hand with a specific purpose. With multiple styles and various safety features, you can be confident that the Chrome SLT® will keep your hands protected against almost any hazard. Our Chrome SLT® gloves were designed with ultimate comfort in mind, providing unsurpassed dexterity while maintaining cut and puncture resistance. With options for cold weather protection, your hands can stay safe and comfortable in any environment.