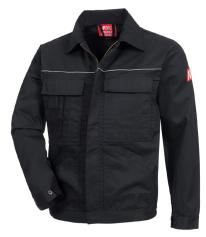

## 7550 // MOTION TEX LIGHT

| 700077         |                                    |  |  |  |
|----------------|------------------------------------|--|--|--|
| SHELL FABRIC   | Polyester / cotton, black          |  |  |  |
| LINING         | -                                  |  |  |  |
| SIZE(S)        | 24-29, 42-68, 90-110 (Regular fit) |  |  |  |
| PACKAGING UNIT | 10 pieces                          |  |  |  |
| CERTIFICATION  | OEKO-TEX Standard 100              |  |  |  |

## **DESCRIPTION**

NITRAS MOTION TEX LIGHT, work jacket, black, 245 g/m², continuous front zipper with additional push button at the bottom, two chest pockets with flaps and additional smartphone pocket, two pen pockets, inside pocket, two large side pockets, adjustable cuffs with buttons, reflective piping on chest and back, elastic waist, OEKO-TEX Standard 100